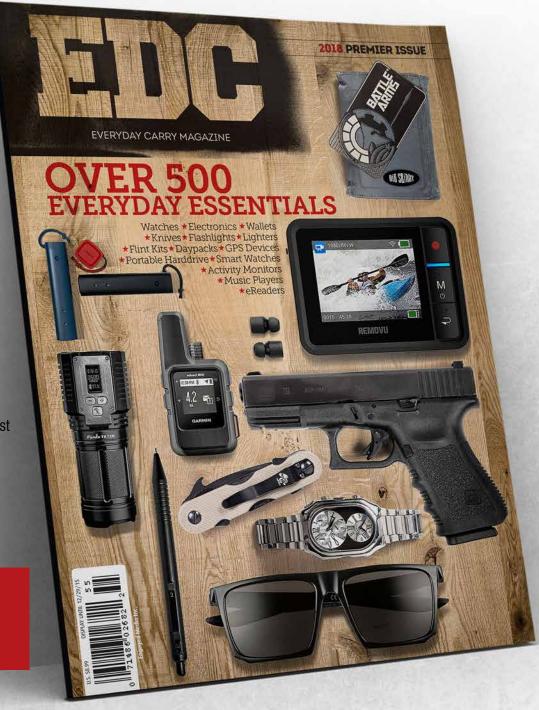

Need directions to get somewhere? There's a GPS built into your phone. Need to see in the dark? Grab your mini flashlight. Need to cut open a package? Get out your pocket knife.

Every Day Carry is a 116-page special issue buyer's quide by Engaged Media that covers anything and everything people can carry to accomplish their everyday activities. This gearheavy title will focus on pocketsized tools and accessories, but will extend to anything someone can carry on their person on a daily basis. It is a product quide that will include flashlights, knives, wristwatches, smartphone cases, sound canceling earbuds/ headphones, keychain accessories and more!